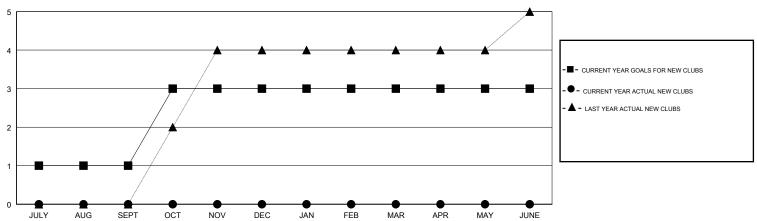

## MONTHLY MEMBERSHIP PROGRESS REPORT

District 310 E

Results as of: 07/31/2018

## GMT: OPEN **LOCATION THAILAND GMT CA** Clubs Members



## GOALS AND ACTUAL NEW CLUBS CUMULATIVE



## GOALS AND ACTUAL MEMBERS CUMULATIVE



| ■ ■ MEMBER GROWTH NET GOAL      |  |
|---------------------------------|--|
| MEMBER GROWTH ACTUAL            |  |
| ▲ - LAST YEAR MEMBERSHIP ACTUAL |  |
|                                 |  |
|                                 |  |
|                                 |  |

680 (44.77%) 839 (55.23%)

| DROPPED CLUBS: 0 |   |
|------------------|---|
| DROPPED MEMBERS  |   |
| DECEASED         | 0 |
| CLUB CANCELLED   | 0 |
| OTHER            | 2 |
| TOTAL            | 2 |

| 0 CLUBS OF 58 ADDED 1 OR MORE | GENDER DISTRIBUTION |                            |
|-------------------------------|---------------------|----------------------------|
| NEW MEMBERS                   | MALE<br>FEMALE      | 680 (44.77%<br>839 (55.23% |
|