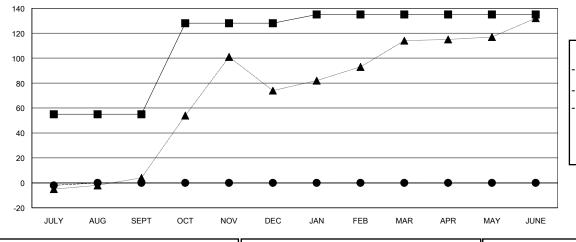

## GOALS AND ACTUAL MEMBERS CUMULATIVE

| ■ ■ MEMBER GROWTH NET GOAL      |  |
|---------------------------------|--|
| MEMBER GROWTH ACTUAL            |  |
| ▲ - LAST YEAR MEMBERSHIP ACTUAL |  |
|                                 |  |
|                                 |  |
|                                 |  |