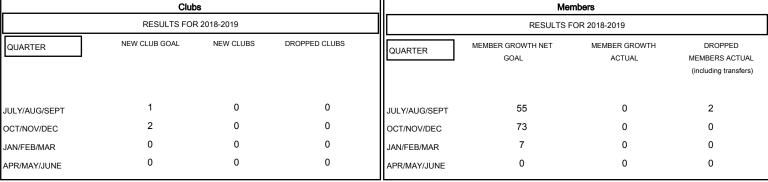

## MONTHLY MEMBERSHIP PROGRESS REPORT

District 310 E

Results as of: 07/31/2018

## GMT: OPEN **LOCATION THAILAND GMT CA** Clubs Members



## GOALS AND ACTUAL NEW CLUBS CUMULATIVE



## GOALS AND ACTUAL MEMBERS CUMULATIVE



| ■ ■ MEMBER GROWTH NET GOAL      |  |
|---------------------------------|--|
| MEMBER GROWTH ACTUAL            |  |
| ▲ - LAST YEAR MEMBERSHIP ACTUAL |  |
|                                 |  |
|                                 |  |
|                                 |  |

680 (44.77%) 839 (55.23%)

| DROPPED CLUBS: 0 |   |
|------------------|---|
| DROPPED MEMBERS  |   |
| DECEASED         | 0 |
| CLUB CANCELLED   | 0 |
| OTHER            | 2 |
| TOTAL            | 2 |

| 0 CLUBS OF 58 ADDED 1 OR MORE | GENDER DISTRIBUTION |                            |
|-------------------------------|---------------------|----------------------------|
| NEW MEMBERS                   | MALE<br>FEMALE      | 680 (44.7